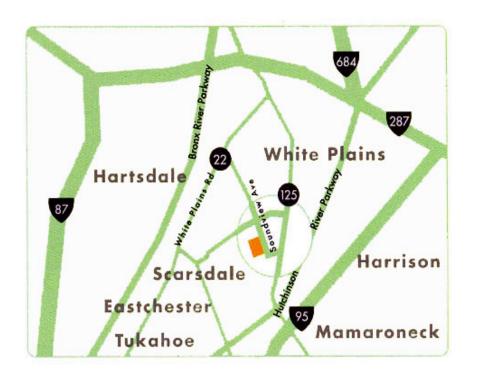

• Date: Every Tuesday (starting at the end of Sept)

• Time: 3:30 - 4:15pm

• Location: Kodomono Kuni

252 Soundview Ave., White Plains, NY

• Age/Grade: 5 to 7 (Kindergarten to 2G)

 Fee: 1<sup>st</sup> semester (Sept-Dec) \$600 (starting at the end of Sept)
 2<sup>nd</sup> semester (Jan-Mar) \$500
 3<sup>rd</sup> semester (Apr-Jun) \$500

### KODOMONO KUNI

252 SOUNDVIEW AVENUE WHITE PLAINS, NY 10606

Tel. (914)949-0067 kk@kodomony.org www.kodomony.org